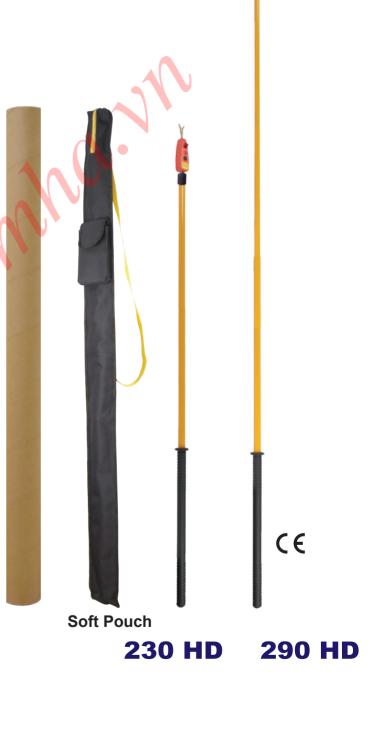

## **High Voltage Detector**

The 230 HD and 290 HD detect high and extra high voltage in AC lines. Elongated insulation rods permit checking high-tension circuits from a safe working distance. The handy telescopic rods make these detectors compact, lightweight, and easy to use.

## **SPECIFICATIONS**

|                                       |           | 230 HD                                                                                                                                                                                                  | 290 HD       |
|---------------------------------------|-----------|---------------------------------------------------------------------------------------------------------------------------------------------------------------------------------------------------------|--------------|
| Withstand voltage (On insulating rod) |           | 100kV / 300mm                                                                                                                                                                                           | : 1 minutes  |
| Insulation<br>resistance              |           | 2000MΩ min by 1kV / DC meg-<br>ger at the same testing location<br>as withstand voltage<br>100uA or less than 100uA at<br>withstand voltage test<br>Water proof (detecting head<br>impervious to water) |              |
| Leakage current                       |           |                                                                                                                                                                                                         |              |
| Construction                          |           |                                                                                                                                                                                                         |              |
| Measuring voltage<br>range            |           | 6kV~36.5kV                                                                                                                                                                                              | 6kV~81.5kV   |
| Operation start voltage (To ground)   |           | 2.7kV                                                                                                                                                                                                   | 2.7kV        |
| Display                               |           | Light : Flashing red light.<br>Sound : Intermittent sound 50 dB<br>apart 3 m.                                                                                                                           |              |
| Frequency                             |           | 50/60Hz                                                                                                                                                                                                 |              |
| Operating<br>temperature              |           | 0°C ~ 40°C                                                                                                                                                                                              |              |
| Battery                               |           | 2 button-cells LR44(1.5V)                                                                                                                                                                               |              |
| Overall<br>length                     | Retracted | 893±50mm                                                                                                                                                                                                | 1370±50mm    |
|                                       | Extracted | 1520±50mm                                                                                                                                                                                               | 2450±50mm    |
| Weight<br>(battery included)          |           | Approx. 485g                                                                                                                                                                                            | Approx. 590g |
| Safety standards                      |           | IEC / EN 61243-1                                                                                                                                                                                        |              |
| Accessories                           |           | Instruction manual<br>Soft pouch                                                                                                                                                                        |              |