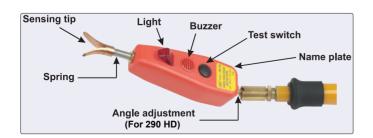

## **High Voltage Detector**

The 230 HD and 290 HD detect high and extra high voltage in AC lines. Elongated insulation rods permit checking high-tension circuits from a safe working distance. The handy telescopic rods make these detectors compact, lightweight, and easy to use.

## **FEATURES**

- Telescopic, compact, lightweight
- High voltage detection
- Self test button feature
- Angle adjustment for 290 HD
- Easy to recognize indication
- High intensity red LED and intermittent audible alarm for easy recognition in full sunlight and noisy environments
- Waterproof