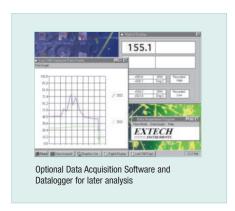

## **Interface Options:**

- Optional Windows® Data Acquisition Software and serial cable enable user to display and capture readings on a PC, and set time intervals and alarms
- Optional battery operated Datalogger module stores over 8000 readings for later transfer to a PC