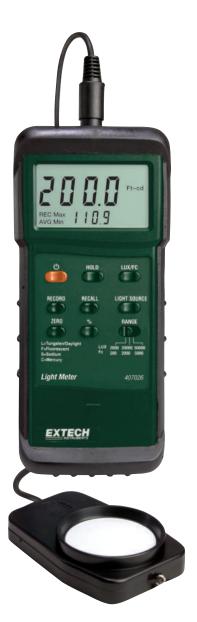

## **Heavy Duty Light Meter with PC Interface**

Simultaneous display of Foot Candles or Lux

Plus four lighting types - now includes Sodium light measurements

## **Features:**

- · Microprocessor assures maximum accuracy plus special functions
- Fc Range: 200.0, 2000, 5000Fc
  Lux Range: 2000, 20,000, 50,000Lux
- Basic accuracy of ±4% FS
- Large 1.4" (1999 count) LCD display
- % displays differential from reference point
- "ZERO" Re-Calibration
- · Utilizes precision photo diode and color correction filter
- · Cosine and color corrected measurements
- ±4% accuracy is enhanced by selecting lighting type (Tungsten/Daylight, Fluorescent, Sodium, Mercury)
- Record/Recall MIN, MAX and AVG readings
- · Data Hold plus Auto shut off
- Built-in RS-232 serial interface, optional software
- Dimensions: 7 x 2.9 x 1.3" (178 x 74 x 33mm);
  Weight: 1.6lbs. (726g)
- Complete with 9V battery, light sensor with 45" (1.1m) cable, protective cover, and holster with stand