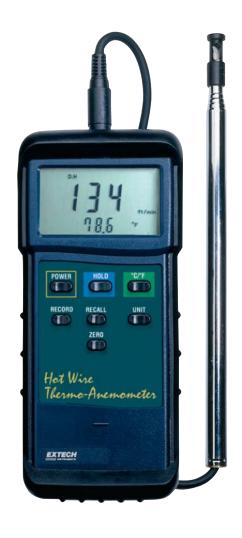

## **Heavy Duty Hot Wire Thermo-Anemometer**

Telescoping probe is designed to fit into small openings

And measures airflow down to 40ft/min (0.2m/s)

## **Features:**

- Telescoping probe is ideal for measuring in HVAC ducts and other small vents;
  extends up to 7ft (2.1m) maximum length with cable
- Super large 1.4" (36mm) dual LCD display
- MAX/MIN, Data Hold
- Optional Data Acquisition software (407001) and Datalogger (380340);
- Complete with telescoping probe with cable, six AAA batteries and protective holster.
  NOTE: AC Adaptor not available for this model.