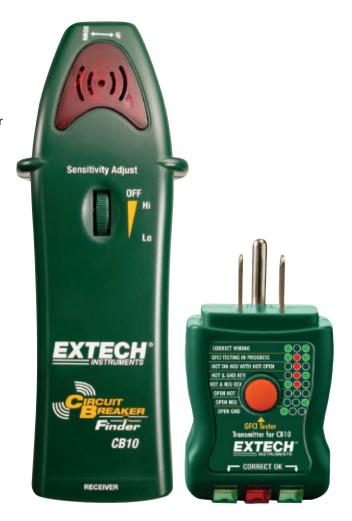

## **Features:**

- Quickly locate 110V to 125VAC Circuit Breakers and Fuses
- · Variable Sensitivity adjustment to pinpoint correct circuit breaker
- · Bright Red and Green LED's indicates if receptacle is correctly wired or six fault conditions
- · Simply plug the GFCI Transmitter into an outlet and trace for the correct breaker at the electrical box
- · Audible and visual circuit breaker indication
- Transmitter and Receiver snap together for easy storage
- Dims/Wt: Receiver: 6.4x2.2x1.5" (162x55x38)/4oz (113g); Transmitter: 3.25x1.75x1" (83x44x25mm)/1.6oz (45g)
- · Complete with one Receiver, one GFCI Transmitter, and 9V battery for the Receiver

#### **GFCI Transmitter**

- Tests GFCI circuits
- · LED indication of 2 test conditions and 5 wiring faults
- Tests Reversed/Open Connections
- · Lights indicate circuit condition

Adjustable sensitivity for pinpointing the correct breaker