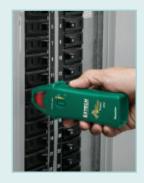

## **Features:**

- Quickly locate 110V to 125VAC Circuit Breakers and Fuses
- · Variable Sensitivity adjustment to pinpoint correct circuit breaker
- · Bright Red and Green LED's indicates if receptacle is correctly wired or six fault conditions
- · Simply plug the GFCI Transmitter into an outlet and trace for the correct breaker at the electrical box
- · Audible and visual circuit breaker indication
- Transmitter and Receiver snap together for easy storage
- Dims/Wt: Receiver: 6.4x2.2x1.5" (162x55x38)/4oz (113g); Transmitter: 3.25x1.75x1" (83x44x25mm)/1.6oz (45g)
- · Complete with one Receiver, one GFCI Transmitter, and 9V battery for the Receiver

#### **Applications**

- · Locate branch circuit breakers without flipping breakers to other circuits
- Confirm proper wiring during electrical wiring installation or repair
- · Test receptacle ground fault operation

Adjustable sensitivity for pinpointing the correct breaker