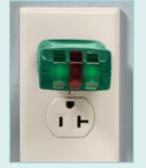

#### **GFCI Transmitter**

- Tests GFCI circuits
- · LED indication of 2 test conditions and 5 wiring faults
- Tests Reversed/Open Connections
- · Lights indicate circuit condition

#### **Applications**

- · Locate branch circuit breakers without flipping breakers to other circuits
- Confirm proper wiring during electrical wiring installation or repair
- · Test receptacle ground fault operation