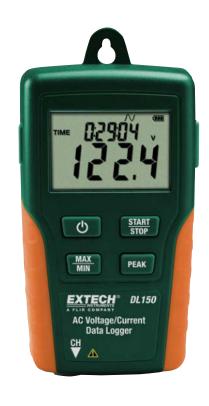

## True RMS AC Voltage/Current Datalogger

Datalog up to 100,000 readings

With user programmable sample rate from 1 second to 24 hours

## **Features:**

- Measure True RMS AC Voltage (600V) or Current (200A)
- · Readings can be downloaded to your PC via the USB interface and analyzed using the included software or exported to a spreadsheet
- High/Low user-settable alarms
- LCD indicates time/date, current readings, Min/Max, and whether alarm settings have been exceeded
- Normal, Peak and Capture (user-specified trigger level) recording modes
- Auto Power off and battery check
- Complete with current clamp, test leads, USB cable, Windows® compatible software, universal AC Adaptor, and 3.6V Lithium battery