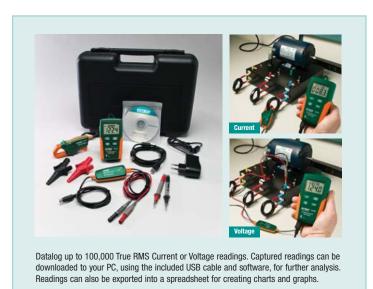

## True RMS AC Voltage/Current Datalogger

Datalog up to 100,000 readings

With user programmable sample rate from 1 second to 24 hours

## **Features:**

- Measure True RMS AC Voltage (600V) or Current (200A)
- · Readings can be downloaded to your PC via the USB interface and analyzed using the included software or exported to a spreadsheet
- High/Low user-settable alarms
- LCD indicates time/date, current readings, Min/Max, and whether alarm settings have been exceeded
- Normal, Peak and Capture (user-specified trigger level) recording modes
- Auto Power off and battery check
- Complete with current clamp, test leads, USB cable, Windows® compatible software, universal AC Adaptor, and 3.6V Lithium battery