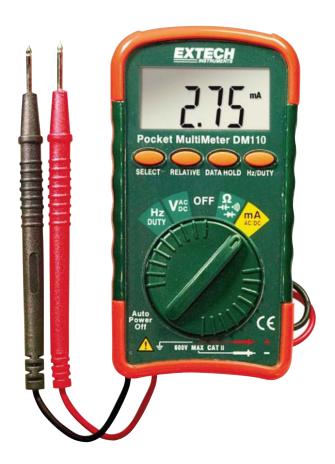

## **Mini Pocket MultiMeter**

**Autoranging with 10 functions including Frequency, Capacitance, and DutyCycle** With Diode Test and Continuity Beeper.

## **Features:**

- Large high contrast 4000 count LCD display
- Auto Power off to conserve battery life
- Autoranging with Relative and Data Hold
- Diode Test and Continuity Beeper
- · Built-in storage compartment for integrated test leads
- Protective rubber holster provides extra protection on the meter
- Over-range and low battery indication
- Complete with test leads, protective holster, one CR 2032 button battery and carrying case

## **Applications:**

- Home wiring projects
- · Testing electrical systems on cars and boats
- Hobby projects

Integrated test leads for accurate readings

|                              |  | DC Current  |
|------------------------------|--|-------------|
|                              |  | AC Current  |
| les holster and pouch        |  | Resistance  |
| ng case for added protection |  | Capacitance |
|                              |  | Frequency   |
|                              |  | Duty Cycle  |
|                              |  | Diode Test  |