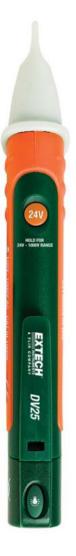

## CAT IV AC Voltage Detector + Flashlight

## Dual range non-contact detection of AC Voltage

Two selectable ranges for low (down to 24V) and high (up to 1000V) non-contact AC Voltage detection

## **Features:**

- Non-contact detection of AC Voltage in 2 ranges: 24 to 1000VAC 100 to 1000VAC
- CAT IV-1000V safety rating
- For use on 50/60Hz circuits
- Rugged double-molded housing
- Tip fits into outlets or against wire insulation testing
- Audible and Visual voltage indication
- Built-in bright flashlight with On/Off button
- · Compact size with pocket clip
- Dimensions: 6.25 x 1" (159 x 25mm) Weight: 1.48oz (42g)
- Complete with two AAA batteries