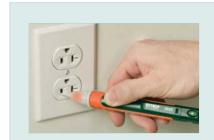

Quickly check for the presence of live wires before testing

Built-in flashlight