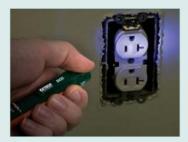

Quickly check for the presence of live wires before testing

Built-in flashlight