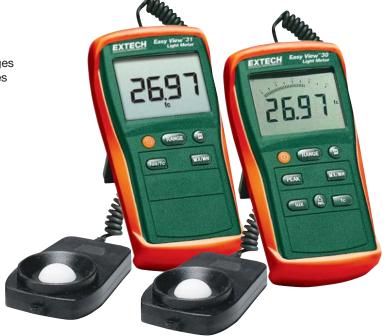

## **EasyView™ Light Meters**

Choice of models for high intensity measurements

Up to 400,000 Lux and 40,000 Foot candles

## **Features:**

- · Compact and rugged design features large display
- Multiple wide measuring ranges:
  Model EA30 40,000Fc in 4 ranges and 400,000Lux in 5 ranges
  Model EA31 20,000Fc in 4 ranges and 20,000Lux in 4 ranges
- Data hold freezes reading on display
- MIN/MAX readings
- Cosine and color corrected measurements
- · Low battery and overrange indication
- · Auto power off to save battery life
- Utilizes precision silicon photodiode sensor with 3ft coiled cable for easy storage
- Complete with built-in stand, remote sensor with protective cover, protective rubber holster, and 6 AAA batteries

## **Additional features for Model EA30:**

- · Large display with bargraph
- Peak hold captures short light pulses to 100µSec
- Relative function for zero or difference from reference value

High resolution for low level measurements in places like parking lots, stairwells, and ATM machines