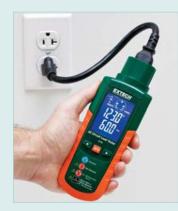

### **AC Circuit Load Tester**

Quickly checks for AC outlet load handling capabilities plus Outlet Tester functions Large LCD display with color pass/fail test alerts

### **Features:**

AC Load Tester Selectable loads of 12, 15 and 20 Amps Measures loaded and unloaded AC Line Voltage Calculates and displays % Voltage Drop and Line Impedance Displays Peak Line Voltage and Frequency
Outlet Tester functions: Neutral to Ground Voltage Hot, Neutral and Ground Impedance GFCI Trip Time GFCI Trip Current Open or Reversed wiring

• Complete with AC test cord (standard North American 3-prong plug)

Tests 3-wire standard and GFCI receptacles

Display turns red when a problem is detected

**NOTE:** This product is supplied with a standard North American 3-prong plug