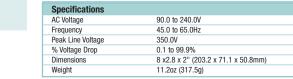

### **Features:**

AC Load Tester Selectable loads of 12, 15 and 20 Amps Measures loaded and unloaded AC Line Voltage Calculates and displays % Voltage Drop and Line Impedance Displays Peak Line Voltage and Frequency
Outlet Tester functions: Neutral to Ground Voltage Hot, Neutral and Ground Impedance GFCI Trip Time GFCI Trip Current Open or Reversed wiring