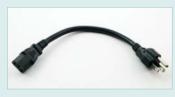

#### Ordering Information CT70 .....AC Circuit Load Tester

**CT70-AC** .........Replacement AC Power/Tester Cord

• Complete with AC test cord (standard North American 3-prong plug)

Tests 3-wire standard and GFCI receptacles

Display turns red when a problem is detected

**NOTE:** This product is supplied with a standard North American 3-prong plug