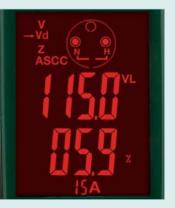

### **Features:**

AC Load Tester Selectable loads of 12, 15 and 20 Amps Measures loaded and unloaded AC Line Voltage Calculates and displays % Voltage Drop and Line Impedance Displays Peak Line Voltage and Frequency
Outlet Tester functions: Neutral to Ground Voltage Hot, Neutral and Ground Impedance GFCI Trip Time GFCI Trip Current Open or Reversed wiring

• Complete with AC test cord (standard North American 3-prong plug)

Tests 3-wire standard and GFCI receptacles

Display turns red when a problem is detected

**NOTE:** This product is supplied with a standard North American 3-prong plug