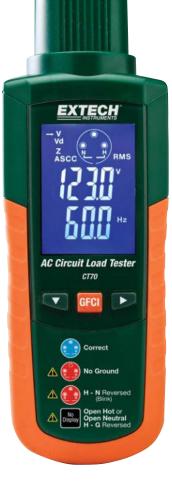

### **AC Circuit Load Tester**

Quickly checks for AC outlet load handling capabilities plus Outlet Tester functions Large LCD display with color pass/fail test alerts

### **Features:**

AC Load Tester Selectable loads of 12, 15 and 20 Amps Measures loaded and unloaded AC Line Voltage Calculates and displays % Voltage Drop and Line Impedance Displays Peak Line Voltage and Frequency
Outlet Tester functions: Neutral to Ground Voltage Hot, Neutral and Ground Impedance GFCI Trip Time GFCI Trip Current Open or Reversed wiring

• Complete with AC test cord (standard North American 3-prong plug)

Tests 3-wire standard and GFCI receptacles

Display turns red when a problem is detected

**NOTE:** This product is supplied with a standard North American 3-prong plug