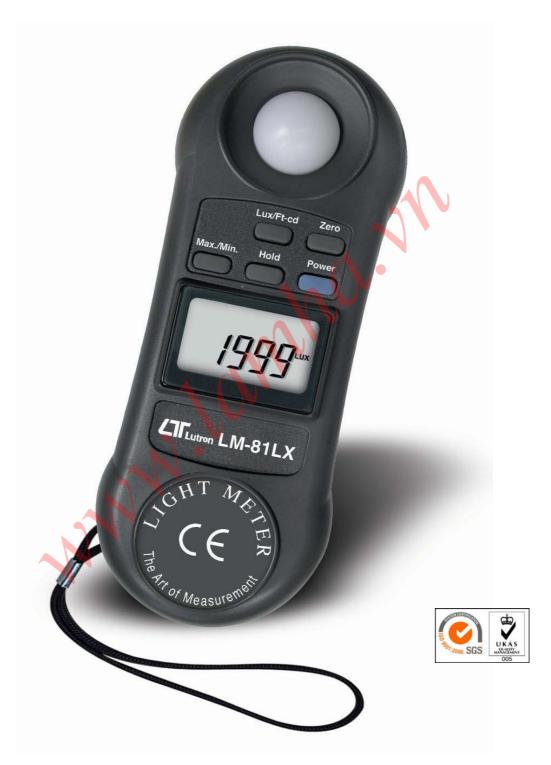

## LIGHT METER

Model: LM-81LX *ISO-9001, CE, IEC1010* 

The Art of Measurement

## LIGHT METER

Model: LM-81LX

| FEATURE                                                         |  |  |  |  |
|-----------------------------------------------------------------|--|--|--|--|
| FEATURES                                                        |  |  |  |  |
| Professional Light meter.                                       |  |  |  |  |
| * Tiny bone shape with lightweight and small size case design   |  |  |  |  |
| are suitable for handling with one hand.                        |  |  |  |  |
| Wristlet design provides extra protection to the instrument     |  |  |  |  |
| especially for user one hand operation.                         |  |  |  |  |
| Exclusive photo diode and color correction filter light sensor, |  |  |  |  |
| spectrum meets C.I.E. photopic.                                 |  |  |  |  |
| Build in microprocessor circuit assures excellent               |  |  |  |  |
| performance and accuracy.                                       |  |  |  |  |
| Concise and compact buttons arrangement, easy operation.        |  |  |  |  |
| Memorize the maximum and minimum value with recall.             |  |  |  |  |
| Lux/Feet-candle selectable by pressing button on the front      |  |  |  |  |
| panel.                                                          |  |  |  |  |
| Zero button design makes light meter calibration.               |  |  |  |  |