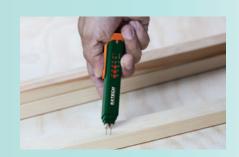

## MO25 Moisture Pen

Take quick Moisture level reference on wood and building materials (such as brick and concrete) with this convenient portable Moisture Pen. Easy-to-read dual color LED indication with 10 ranges of %WME moisture level. Ideal for building restoration applications such as detecting water leakages inside walls, ceilings, and floors.

## **Features**

- Five dual color LEDs indicate 10 moisture levels:
- Green LEDs 5%, 7%, 9%, 11%, 12%
- Red LEDs 14%, 16%, 20%, 30%, 40%
- Easy-to-use one button operation
- Data Hold freezes LED range
- Battery level check on power-up
- Auto power off conserves battery life
- Field replaceable pins

- Use on wall board, sheet rock, cardboard, plaster, concrete, mortar, paper, fabric, and more
- Dimensions: 5.4x1.0x0.8" (136x25x21mm); Weight: 1.2 oz (33g) without battery
- Complete with protective cap, built-in pocket clip, 2 pins (already assembled), and one AAA battery