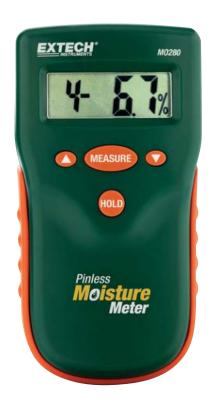

## **Pinless Moisture Meter**

## **Features:**

- · Quickly indicates the moisture content of materials
- Select from 10 wood types and measurement ranges
- LCD displays % moisture of wood or material being tested
- Measurement depth to 0.75" (20mm) below the surface
- Automatic internal test and calibration
- Electro-magnetic testing technology
- · Low battery indication
- Complete with 9V battery and pouch case

| Specifications |                                 |  |
|----------------|---------------------------------|--|
| Sensor Type    | Non-Penetrating                 |  |
| Range          | 0 to 99% (limited by wood type) |  |
| Max Resolution | 0.1%                            |  |
| Dimensions     | 5.4x2.8x1.1" (136x70x28mm)      |  |
| Weight         | 5.5oz (156g)                    |  |

M0280.....Pinless Moisture Meter