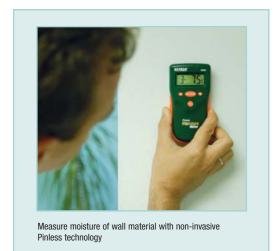

## **Pinless Moisture Meter**

## Non-invasive measurement

Monitor moisture in wood and other building materials with virtually no surface damage

## **Features:**

- · Quickly indicates the moisture content of materials
- Select from 10 wood types and measurement ranges
- LCD displays % moisture of wood or material being tested
- Measurement depth to 0.75" (20mm) below the surface
- Automatic internal test and calibration
- Electro-magnetic testing technology
- · Low battery indication
- Complete with 9V battery and pouch case