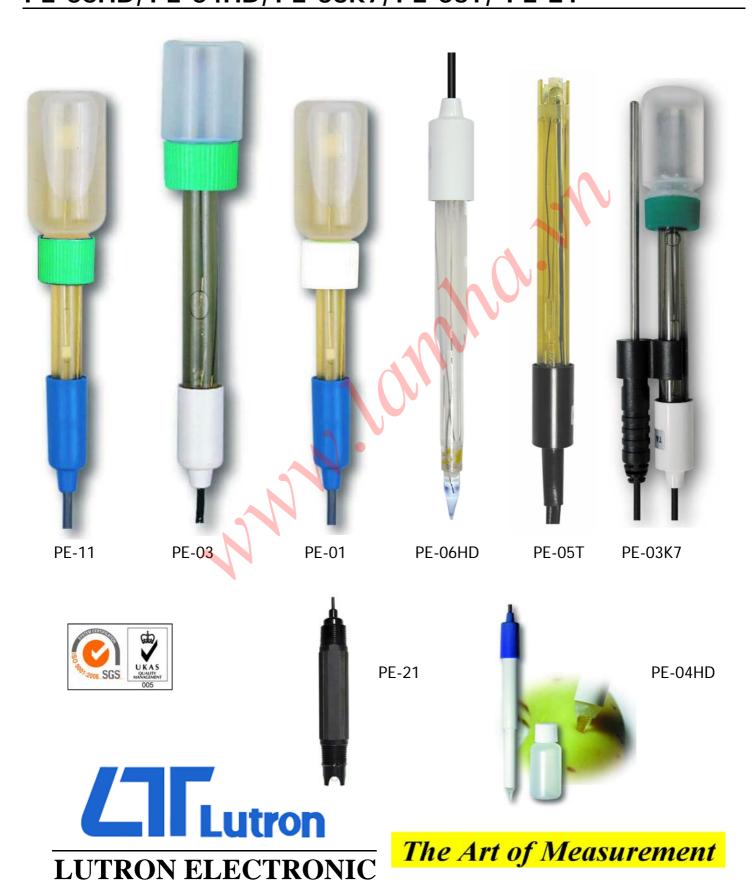

## pH ELECTRODE

Model: PE-03, PE-11, PE-01 *ISO-9001, CE, IEC1010* PE-06HD, PE-04HD, PE-03K7, PE-05T, PE-21

## pH ELECTRODE

| pH ELECTRODE                        | * General purpose, laboratory and field usage.                          |
|-------------------------------------|-------------------------------------------------------------------------|
| Model : PE-03                       | * 12.3 mm dia. x 160 mm.                                                |
| Wodel : 1 E 03                      | * Epoxy body, 1 - 13 pH.                                                |
| pH ELECTRODE                        | * General purpose, laboratory and field usage.                          |
| Model: PE-11                        | * 10 mm dia. x 130 mm.                                                  |
| Wodel . PE-11                       |                                                                         |
|                                     | * Epoxy body.                                                           |
| II EL ECTRORE                       | * 1 - 13 pH. (0 - 14 pH typical)                                        |
| pH ELECTRODE                        | * Professional, laboratory and field usage.                             |
| Model: PE-01                        | * 9.5 mm dia. x 130 mm.                                                 |
|                                     | * Epoxy body.                                                           |
|                                     | * 0 - 14 pH.                                                            |
| SPEAR TIP                           | * The " Spear Tip pH electrode " is perfect for those pH                |
| pH ELECTRODE                        | measurements in applications where sample piercing                      |
|                                     | is required. Meat, sausage and cheese are ideal                         |
| Model: PE-06HD                      | applications. The electrodefeatures a very durable                      |
| PE-04HD                             | glass measuring spear packaged in a rugged virtually                    |
|                                     | unbreakable epoxy body.                                                 |
|                                     | * Range : 0 to 14 pH ( PE-04HD)                                         |
|                                     | * Range : 1 to 13 pH ( PE-06HD)                                         |
| pH ELECTRODE + Temp. PROBE          | * One kit combine of pH electrode PE-03 and Temp.                       |
| ( combination kit of pH electrode ) | probe TP-07 as a whole unit.                                            |
| ,                                   | * Easy operation for the pH measurement under                           |
| Model: PE-03K7                      | the ATC (Automatic Temp. Compensation).                                 |
| Medel 112 doll7                     | * Available for PH-208, PH-207, PH-207HA, PH-221,                       |
|                                     | PH-221E, YK-2005WA., PH-230SD. WA-2017SD,                               |
|                                     | WA-2015, BPH-231.                                                       |
|                                     | * pH electrode build in Temp. thermister inside.                        |
| pH electrode build in Temp.         | * pH meter when make the temperature compensation,                      |
| thermister inside.                  | the extra optional Temp. probe is not necessary.                        |
| thermster made.                     | * Available for PH-208, PH-207, PH-207HA, PH-221,                       |
| Model: PE-05T                       | PH-221E, YK-2005WA., PH-230SD. WA-2017SD,                               |
| Woder . FL-031                      |                                                                         |
|                                     | WA-2015, BPH-231.                                                       |
|                                     | * General purpose, laboratory & field usage. 1 to 13 pH                 |
|                                     | ( typical 0 to 14 pH ).                                                 |
|                                     | * pH Operation Temp. : 5 to 60 $^{\circ}$ C ( 41 to 140 $^{\circ}$ F ). |
|                                     | * Temp. Probe Range : 0 to 60 $^{\circ}$ C ( 32 to 140 $^{\circ}$ F ).  |
|                                     | * Epoxy Body Material.                                                  |
|                                     | * Connector :                                                           |
|                                     | BNC plug for pH, ear phone plug for Temp.                               |