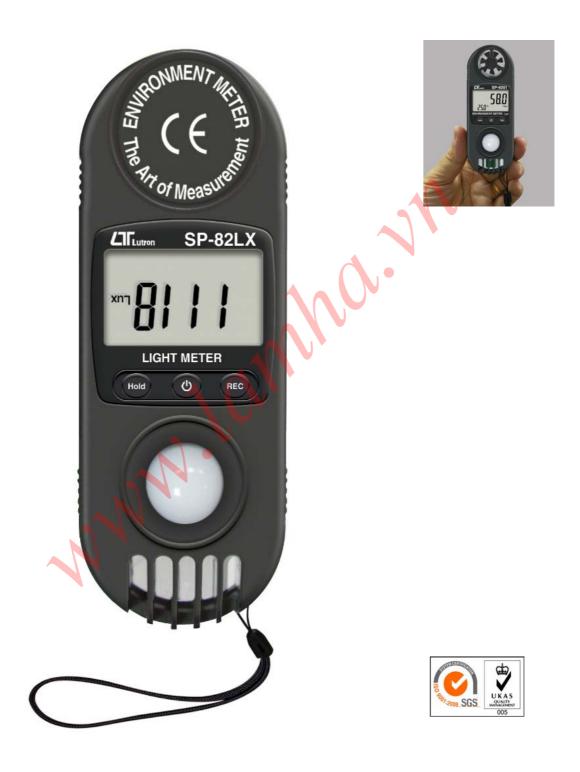

## LIGHT METER

Model: SP-82LX *ISO-9001, CE, IEC1010* 

The Art of Measurement

## LIGHT METER

Model: SP-82LX

## **FEATURES**

- \* Tiny bone shape with lightweight and small size case design are suitable for handling with one hand.
- \* Wristlet design provides extra protection to the instrument especially for user one hand operation.
- \* Exclusive photo diode and color correction filter light sensor, spectrum meets C.I.E. photopic.
- \* Sensor cosine correction factor meet standard.
- \* Built- in microprocessor circuit assures excellent performance and accuracy.
- \* Concise and compact buttons arrangement, easy operation.
- \* Memorize the maximum and minimum value with recall.
- \* Hold function to freeze the current reading value.