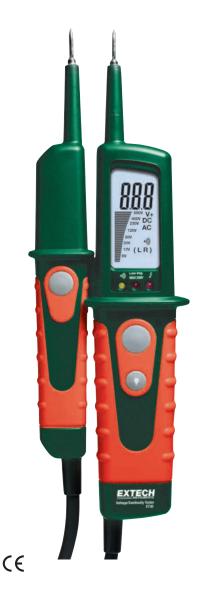

## **LCD Multifunction Voltage Tester**

**Continuity and Voltage with Flashlight** 

## **Features:**

- Large backlit LCD display
- LCD AC/DC voltage indication: 6V, 12V, 24V, 50V, 230V, 400V, 690V
- Polarity detection with LEDs for positive and negative DC
- Continuity Test with audible tone
- Two handed operation for low impedance testing
- · Built-in flashlight for testing in tight areas
- Voltage function operates without battery
- Rubberized double-molded IP64 housing
- IEC1010-1 CAT IV 600V and CAT III 1000V safety rating
- Dimensions: 9.4x3x1.6" (240x78x40mm) Weight: 8.4oz (237g)
- Complete with 2 AAA batteries