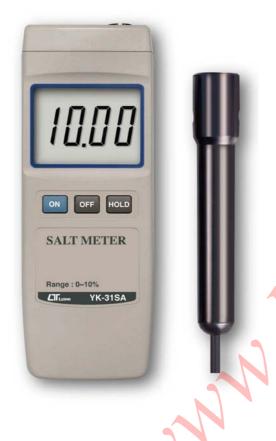

# **SALT METER**

Model: YK-31SA

#### **FEATURES**

- \* Separate electrode, easy operation.
- \* The portable Salt meter provides fast, accurate readings, with digital readability and the convenience of a remote probe separately.
- \* Measuring range: 0 to 10 % salt.
- \* Automatic temp. compensation for the probe.
- \* Water resistance on the front panel.
- \* All function keys are used the rubber button.
- \* Data hold.
- \* Wide applications: water contioning, aquariums, beverage, fish hatcheries, food processing, photography, laboratory, paper industry, plating industry, quality control, school & college.

#### **FEATURES**

- \* Separate electrode, easy operation.
- \* The portable Salt meter provides fast, accurate readings, with digital readability and the convenience of a remote probe separately.
- \* Mwasuring range: 0 to 10 % salt ( % weight ).
- \* LCD display for low power consumption & clear read-out even in bright ambient light condition.
- \* Automatic temp. compensation for the probe.
- \* Water resistance on the front panel.
- \* All function keys are used the rubber button.
- \* Data hold.
- \* Used the durable, long-lasting components, including a strong, light weight ABS-plastic housing case.
- \* Built-in Low battery indicator.
- \* Wide applications: water contioning, aquariums, beverage, fish hatcheries, food processing, photography, laboratory, paper industry, plating industry, quality control, school & college.

| SPECIFICATIONS                                                                                                |                                                           |
|---------------------------------------------------------------------------------------------------------------|-----------------------------------------------------------|
| Display                                                                                                       | Large LCD display, 21.5 mm digit height.                  |
| . ,                                                                                                           | Max. display count no. 1999                               |
| Measurement &                                                                                                 | 0 to 10 % salt ( % weight ).                              |
| Range                                                                                                         |                                                           |
| Resolution                                                                                                    | 0.01 % salt.                                              |
| Accuracy                                                                                                      | ± 0.5 % salt value                                        |
| (23 ± 5 °C)                                                                                                   |                                                           |
| Sampling Time                                                                                                 | Approx. 0.4 second.                                       |
| Dala Hold                                                                                                     | To feeze the measured pH value on the display.            |
| Temperature                                                                                                   | Automatic, 0 to 50 $^{\circ}$ C (32 to 122 $^{\circ}$ F). |
| Compensation                                                                                                  |                                                           |
| Operating Temp.                                                                                               | 0 to 50 ℃ (32 to 122 °F).                                 |
| Operating                                                                                                     | Max. 80% RH.                                              |
| Humidity                                                                                                      |                                                           |
| Power Supply                                                                                                  | DC 9V battery ( heavy duty type ).                        |
|                                                                                                               | 006P, MN1604(PP3) or equivalent.                          |
| Power Current                                                                                                 | Approx. DC 5 mA.                                          |
| Weight                                                                                                        | 270 g/0.60 LB ( w/battery & electrode ).                  |
| Dimension                                                                                                     | Meter:                                                    |
|                                                                                                               | 200 x 68 x 30 mm (7.9 x 2.7 x 1.2 inch).                  |
|                                                                                                               | Electrode:                                                |
|                                                                                                               | Round, 22 mm Dia. x 120 mm length.                        |
| Accessories                                                                                                   | Instruction Manual 1 PC.                                  |
| Included                                                                                                      | Salt probe 1 PC.                                          |
| Optional                                                                                                      | Hard carrying case, CA-06                                 |
| Accessories                                                                                                   | Soft Carrying case with sash, CA-05A                      |
| * Appropriate and expellipsations listed in this breakure are subject to showe without notice CAT 0402 VK21CA |                                                           |