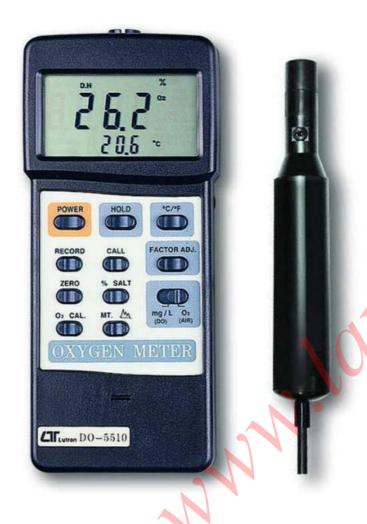

## **DISSOLVED OXYGEN METER**

Model: DO-5510 *ISO-9001, CE, IEC1010* 

## **DISSOLVED OXYGEN METER**

Model: DO-5510

## **GENERAL DESCRIPTIONS**

This Digital Oxygen Meter is supplied with a polarographic type probe with an incorporated Temp. sensor which serves for precise Dissolved Oxygen(DO),Oxygen in air(O2), Temp. measurement. Applications for Aquarium, Medical research, Agriculture, Fish hatcheries, Laboratory, Water conditioning, Mining industry, Schools & Colleges, Quality control...

## **FEATURES**

- \* The polarographic type oxygen probe with an incorpo- rated Temp. sensor, high precision measurement for Dissolved Oxygen(DO), Oxygen in air(O2) & Temp. measurement.
- \* Heavy duty dissolved oxygen probe, probe head can connect with BOD bottle.
- \* Automatic Temp. compensation from 0 to 50 °C for sensor probe.
- Build in " % SALT " & " Mountain Height " compensation adjustment button.
- \* Microprocessor circuit.
- \* Records Maximum, Minimum value.
- \* RS 232 PC serial interface.

| FEATURES                                                             |                                                         |  |  |  |
|----------------------------------------------------------------------|---------------------------------------------------------|--|--|--|
| * The polarographic type oxygen probe with an incorpo-               | * Microprocessor circuit assures high accuracy and      |  |  |  |
| rated Temp. sensor, high precision measurement for                   | provides special functions and features.                |  |  |  |
| Dissolved                                                            | * Multi-display, show oxygen & Temp. at the same time.  |  |  |  |
| * Oxygen(DO), Oxygen in air(O2) & Temperature                        | * Records Maximum, Minimum and Average readings with    |  |  |  |
| measurement.                                                         | RECALL, data hold.                                      |  |  |  |
| * Heavy duty dissolved oxygen probe, probe head can                  | * Auto power off saves battery life.                    |  |  |  |
| connect with BOD bottle.                                             | Powered by 006P DC 9V battery.                          |  |  |  |
| * Automatic Temp. compensation from 0 to 50 $^{\circ}\mathrm{C}$ for | * RS 232 PC serial interface.                           |  |  |  |
| sensor probe.                                                        | * Build in temperature , °F measurement.                |  |  |  |
| * Build in " % SALT " & " Mountain Height "                          | * Use the durable, long-lasting components, including a |  |  |  |
| compensation, adjust the factor by push the button on                | heavy duty & compact ABS-plastic housing case.          |  |  |  |
| the front panel.                                                     |                                                         |  |  |  |
|                                                                      |                                                         |  |  |  |