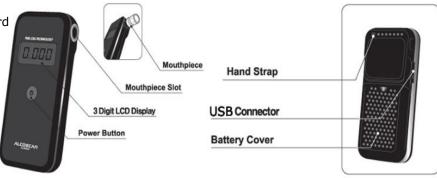

#### **SPECIFICATIONS**

 Indication of B.A.C.: 0.000 to 4.000 ‰ or 0.000 to 0.400%BAC or 0.000 to 2.000 mg/l BrAC by LCD display

2. Sensor: Fuel cell type alcohol sensor

3. Accuracy:  $\pm 0.005\%$ BAC at 0.100%BAC

4. Mouthpiece: use

5. Power: Two 1.5V "AAA" size alkaline batteries

6. Weights: 100g (Including Batteries)

7. Dimension: 116 (height) X 50 (width) X 20 (thickness) mm

8. Audible warnings: 3 steps beep warning of alcohol detection with LED display

9. Available color: Black

10. Certificate: CE, DOT, Australian Standard