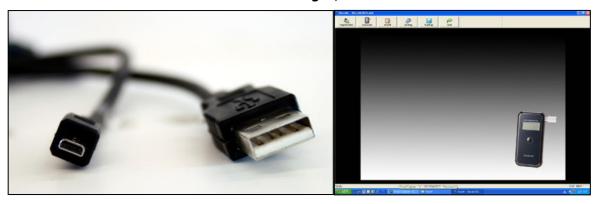

e alcohol sensor

3. Accuracy:  $\pm 0.005\%$ BAC at 0.100%BAC

4. Mouthpiece: use

5. Power: Two 1.5V "AAA" size alkaline batteries

6. Weights: 100g (Including Batteries)

7. Dimension: 116 (height) X 50 (width) X 20 (thickness) mm

8. Audible warnings: 3 steps beep warning of alcohol detection with LED display

9. Available color: Black

10. Certificate: CE, DOT, Australian Standard





#### **Contents**

1x Breathalyzer

1x Plastic case

5x Mouthpiece

2x AAA size Alkaline Batteries

1x Manual

1x Hand strap

1x Pouch

### **PACKAGE**

20pcs/Carton

Size: 600 x 480 x 300(mm) / Weight: 18kg





M.O.Q. 50pcs per order

\*Over 1Kpcs order's case,

we will provide buyer designed gift box and logo imprinted without extra charge.

## PC software CD & USB cable \*additional charge \$20.00



### **Please contact**

Zip code: 10880

(Sinchon-dong) 21-6, Jimokro 75-gil, Paju-Si, Gyeonggi-Do, Korea

TEL: 82-31-8071-4400 FAX: 82-31-8071-4411

URL: www.sentechkorea.com

E-mail: <a href="mailto:sentech@sentechkorea.com">sentech@sentechkorea.com</a>