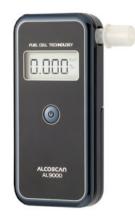

Fuel Cell Technology

# ALCOSCAN AL9000

The Fuel Cell Sensor Technology, AL9000 is intended to measure alcohol in human breath.

The accuracy of this device has been established at a Blood Alcohol Concentration of 0.000 to 0.400%BAC or 0.000 to 4.000%