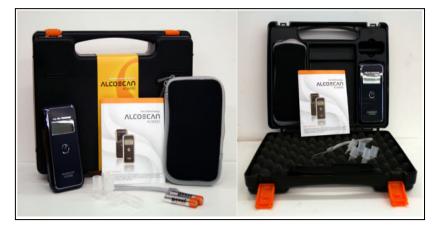

#### **Contents**

1x Breathalyzer

1x Plastic case

5x Mouthpiece

2x AAA size Alkaline Batteries

1x Manual

1x Hand strap

1x Pouch

### **PACKAGE**

20pcs/Carton

Size: 600 x 480 x 300(mm) / Weight: 18kg

M.O.Q. 50pcs per order

\*Over 1Kpcs order's case,

we will provide buyer designed gift box and logo imprinted without extra charge.