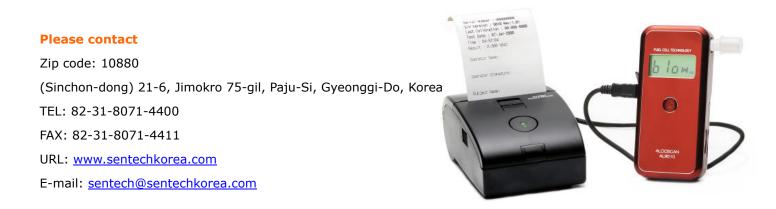

#### \*Sold Separately-Printer

\*Contents: Printer, Printer cable, AA Batteries(x4), PC connectable cable (for time set up) Adapter (DC7.5V / 2.0A)