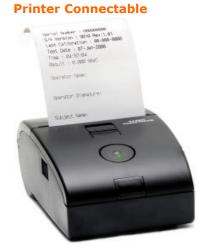

#### \*Sold Separately-Printer

\*Contents: Printer, Printer cable, AA Batteries(x4), PC connectable cable (for time set up) Adapter (DC7.5V / 2.0A)