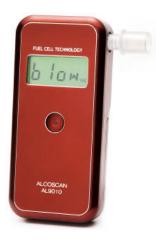

# The Fuel Cell Sensor Technology,

AL9010 is professional breathalyzer for measuring alcohol in human breath. Test result can be loaded on PC as well as print out the data through portable printer. Also AL9010 has a 500 test results memory function

## **SPECIFICATIONS**

- 1. Indication of B.A.C.: 0.000 to 4.000 % or 0.000 to 0.400%BAC or 0.000 to 2.000 mg/l BrAC by LCD display
- 2. Sensor: Fuel cell type alcohol sensor
- 3. Accuracy:  $\pm 0.005\% BAC$  at 0.100% BAC
- 4. Mouthpiece: use
- 5. Power: Two 1.5V "AAA" size alkaline batteries
- 6. Weights: 100g (Including Batteries)
- 7. Dimension: 106 (height) X 50 (width) X 25 (thickness) mm
- 8. Audible warnings: 3 steps beep warning of alcohol detection with LED display
- 9. Ambient conditions: Storage: -10 to 50  $\,^\circ\!\!{\rm C}$  / Operation: 0 to 40  $\,^\circ\!\!{\rm C}$
- 10. Available color: Red
- 11. Certificate: CE