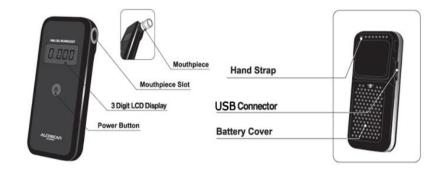

## **SPECIFICATIONS**

- 1. Indication of B.A.C.: 0.000 to 4.000 % or 0.000 to 0.400%BAC or 0.000 to 2.000 mg/l BrAC by LCD display
- 2. Sensor: Fuel cell type alcohol sensor
- 3. Accuracy:  $\pm 0.005\% BAC$  at 0.100% BAC
- 4. Mouthpiece: use
- 5. Power: Two 1.5V "AAA" size alkaline batteries
- 6. Weights: 100g (Including Batteries)
- 7. Dimension: 106 (height) X 50 (width) X 25 (thickness) mm
- 8. Audible warnings: 3 steps beep warning of alcohol detection with LED display
- 9. Ambient conditions: Storage: -10 to 50  $\,^\circ\!\!{\rm C}$  / Operation: 0 to 40  $\,^\circ\!\!{\rm C}$
- 10. Available color: Red
- 11. Certificate: CE

## Contents

1x Breathalyzer, 1x Plastic case, 5x Mouthpiece, 2x AAA size Alkaline Batteries, 1x Manual 1x Hand strap, 1x Pouch, 1x MAX30 CD (Software), 1x PC connectable cable