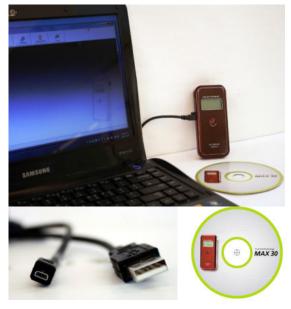

#### **PC Connectable**

## Contents

1x Breathalyzer, 1x Plastic case, 5x Mouthpiece, 2x AAA size Alkaline Batteries, 1x Manual 1x Hand strap, 1x Pouch, 1x MAX30 CD (Software), 1x PC connectable cable