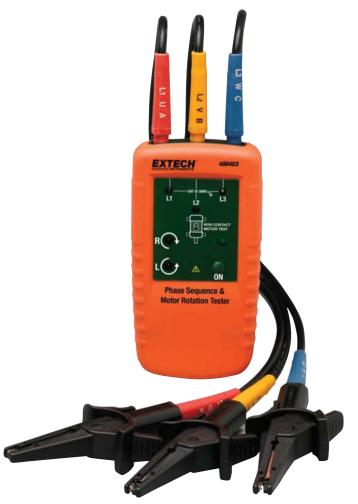

## **Phase Sequence and Motor Rotation Tester**

## 2-in-1 meter

Checks both phase sequence and motor rotation

## **Features:**

- · Indicates rotation direction of the motor
- Determine rotation of a motor without contact
- · Ensures that motor does not get damaged from incorrect wiring
- 40 to 600VAC rated test range for testing phase orientation of three phase power sources over 2 to 400Hz frequency range
- LEDs indicate phase orientation (clockwise or counter-clockwise) and whether each of the three phases is live
- · Durable housing is double molded
- · Easy to open alligator clips with wide jaws
- Complete with cable and three large color coded alligator clips, pouch case, and 9V battery

## **Ordering Information:**

480403 ......Motor and Phase Rotation Indicator