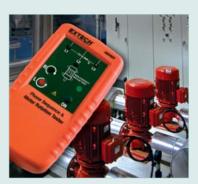

## **Phase Sequence and Motor Rotation Tester**

## 2-in-1 meter

Checks both phase sequence and motor rotation

## **Features:**

- · Indicates rotation direction of the motor
- Determine rotation of a motor without contact
- · Ensures that motor does not get damaged from incorrect wiring
- 40 to 600VAC rated test range for testing phase orientation of three phase power sources over 2 to 400Hz frequency range
- LEDs indicate phase orientation (clockwise or counter-clockwise) and whether each of the three phases is live
- · Durable housing is double molded
- · Easy to open alligator clips with wide jaws
- Complete with cable and three large color coded alligator clips, pouch case, and 9V battery