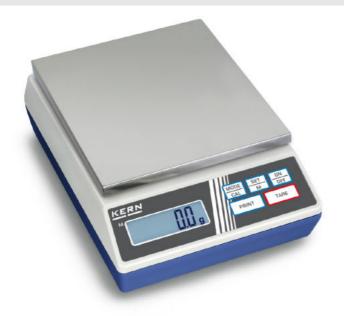

# KERN 440-35A

The classic balance in the laboratory

| Measuring system                                |                                                 |
|-------------------------------------------------|-------------------------------------------------|
| Adjustment options:                             | External calibration                            |
| Eccentric loading at 1/3 [Max]:                 | 30 mg                                           |
| Linearity:                                      | 30 mg                                           |
| Readability [d]:                                | 10 mg                                           |
| Recommended adjusting weight:                   | 500 g (F2)                                      |
| Repeatability:                                  | 10 mg                                           |
| Resolution:                                     | 60000                                           |
| Stabilisation time under laboratory conditions: | 3 s                                             |
| Warm up time:                                   | 2 h                                             |
| Weighing capacity [Max]:                        | 600 g                                           |
| Weighing system:                                | Strain gauge                                    |
| Weighing units:                                 | mo tl (Tw) lb gn ct oz ozt tl<br>(HK) tol g dwt |

| Construction                |                   |
|-----------------------------|-------------------|
| Casing material:            | Plastic           |
| Dimensions housing (WxDxH): | 165 x 230 x 80 mm |
| Material weighing plate:    | stainless steel   |
| Weighing surface (d):       | 105               |