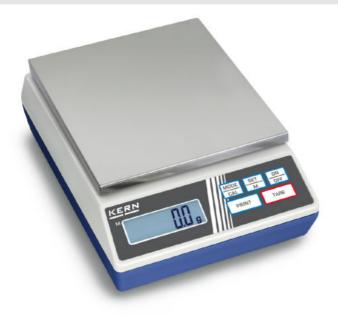

## KERN 440-49A

The classic balance in the laboratory

| Measuring system                                    |                                                  |
|-----------------------------------------------------|--------------------------------------------------|
| Adjustment options:                                 | External calibration                             |
| Eccentric loading at 1/3 [Max]:                     | 300 mg                                           |
| Linearity:                                          | 300 mg                                           |
| Readability [d]:                                    | 100 mg                                           |
| Recommended adjusting weight:                       | 5 kg (F2)                                        |
| Repeatability:                                      | 100 mg                                           |
| Resolution:                                         | 60000                                            |
| Stabilisation time under laboratory conditions:     | 3 s                                              |
| Warm up time:                                       | 2 h                                              |
| Weighing capacity [Max]:                            | 6 kg                                             |
| Weighing system:                                    | Strain gauge                                     |
| Weighing units:                                     | mo tl (Tw) lb ffa oz ozt tl<br>(HK) tol kg g dwt |
| Display                                             |                                                  |
| Display digit height (large):                       | 1,500 cm                                         |
| Counting                                            |                                                  |
| Counting resolution:                                | 30000                                            |
| Mininum piece weight at piece counting (Laboratory: | 200 mg                                           |
| Mininum piece weight at piece counting (Normal):    | 2 g                                              |
| Functions                                           |                                                  |

## Services (optional)

Adjustment at the location of installation: 961-248

| DAkkS Certificate:            | 963-128            |  |  |  |
|-------------------------------|--------------------|--|--|--|
| Category                      |                    |  |  |  |
| Brand:                        | KERN               |  |  |  |
| Category:                     | Balances           |  |  |  |
| Product Group:                | Precision balance  |  |  |  |
| Packaging & shipping          |                    |  |  |  |
| Delivery:                     | 24 h               |  |  |  |
| Dimensions packaging (WxDxH): | 345 x 210 x 170 mm |  |  |  |
| Gross weight:                 | 1,595 kg           |  |  |  |
| Net weight:                   | 1,180 kg           |  |  |  |
| Shipping method:              | Parcel service     |  |  |  |
| Construction                  |                    |  |  |  |
| Casing material:              | Plastic            |  |  |  |
| Dimensions housing (WxDxH):   | 165 x 230 x 80 mm  |  |  |  |
| Material weighing plate:      | stainless steel    |  |  |  |
| Weighing surface (WxD):       | 150 x 170 mm       |  |  |  |
|                               |                    |  |  |  |