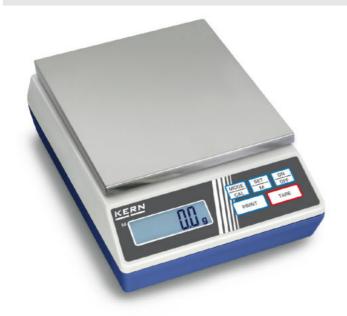

# KERN 440-49N

The classic balance in the laboratory

| Measuring system                                |                                              |
|-------------------------------------------------|----------------------------------------------|
| Adjustment options:                             | External calibration                         |
| Eccentric loading at 1/3 [Max]:                 | 300 mg                                       |
| Linearity:                                      | 300 mg                                       |
| Readability [d]:                                | 100 mg                                       |
| Recommended adjusting weight:                   | 2 kg (F2); 2 kg (F2)                         |
| Repeatability:                                  | 100 mg                                       |
| Resolution:                                     | 40000                                        |
| Stabilisation time under laboratory conditions: | 3 s                                          |
| Warm up time:                                   | 2 h                                          |
| Weighing capacity [Max]:                        | 4 kg                                         |
| Weighing system:                                | Strain gauge                                 |
| Weighing units:                                 | mo tl (Tw) lb oz ozt tl (HK)<br>tol kg g dwt |

| Display                                             |          |  |
|-----------------------------------------------------|----------|--|
| Display digit height (large):                       | 1,500 cm |  |
| Counting                                            |          |  |
| Counting resolution:                                | 20000    |  |
| Mininum piece weight at piece counting (Laboratory: | 200 mg   |  |
| Mininum piece weight at piece counting (Normal):    | 2 g      |  |
| Functions                                           |          |  |

| Construction                |                   |
|-----------------------------|-------------------|
| Casing material:            | Plastic           |
| Dimensions housing (WxDxH): | 165 x 230 x 80 mm |
| Material weighing plate:    | stainless steel   |
| Weighing surface (WxD):     | 150 x 170 mm      |