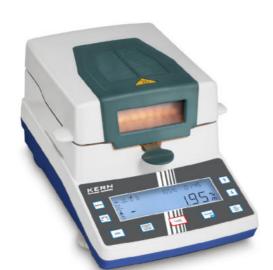

# **KERN DAB 200-2**

ideal for recurring rapid tests

| Measuring system                                |                               |
|-------------------------------------------------|-------------------------------|
| Adjustment options:                             | External calibration          |
| Eccentric loading at 1/3 [Max]:                 | 50 mg                         |
| Linearity:                                      | 30 mg                         |
| Load cell connection:                           | 4-wire                        |
| Measuring capacity [Max]:                       | 199 °C                        |
| Minimum weight (USP):                           | 20 g                          |
| Readability (moisture):                         | 0,050 %                       |
| Readability [d]:                                | 10 mg                         |
| Repeatability:                                  | 10 mg                         |
| Resolution:                                     | 20000                         |
| Stabilisation time under laboratory conditions: | 3 s                           |
| Tare range:                                     | 200 g                         |
| Warm up time:                                   | 30 min                        |
| Weighing capacity [Max]:                        | 200 g                         |
| Weighing system:                                | Strain gauge                  |
| Weighing units:                                 | g % Feuchte %<br>Trockenmasse |

| Construction                        |                    |
|-------------------------------------|--------------------|
| Level indicator:                    | yes                |
| Material weighing plate:            | Aluminium dish     |
| Overall dimensions mounted (WxDxH): | 240 x 365 x 180 mm |
| Revolving screw feet:               | yes                |
| Weighing surface (d):               | 92                 |